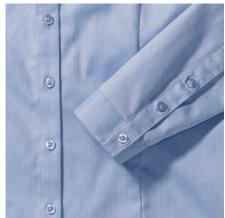

# **Specification**

RUSSELL women's shirt with long sleeves HERRINGBONE.Our shirt is made of durable fish bone material. Slim waistline, collarless buttons, button on cuff, rounded edges.84% Cotton / 16% polyester mini fish bone, 125/130 g / m2. Wash at 40 degrees. Lt blue XS