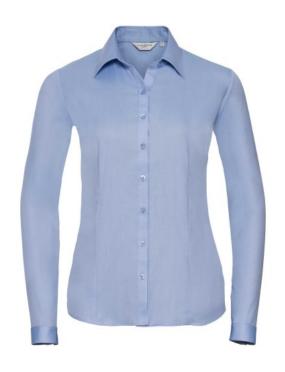

# RUSSELL WOMEN'S LONG SLEEVE SHIRT HERRINGBONE

# **Specification**

RUSSELL women's shirt with long sleeves HERRINGBONE.Our shirt is made of durable fish bone material. Slim waistline, collarless buttons, button on cuff, rounded edges.84% Cotton / 16% polyester mini fish bone, 125/130 g / m2. Wash at 40 degrees. Lt blue XS