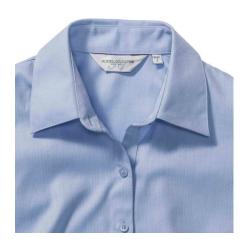

# RUSSELL WOMEN'S LONG SLEEVE SHIRT HERRINGBONE

# **Specification**

RUSSELL women's shirt with long sleeves HERRINGBONE.Our shirt is made of durable fish bone material. Slim waistline, collarless buttons, button on cuff, rounded edges.84% Cotton / 16% polyester mini fish bone, 125/130 g / m2. Wash at 40 degrees. Lt blue XS